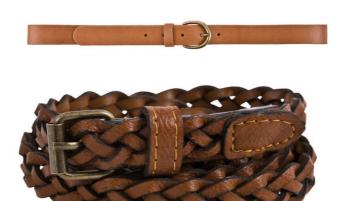

#### **CURELE DAMA PIECES**

| Pick and choose price. |  |        | ctock |
|------------------------|--|--------|-------|
|                        |  | stock. |       |
|                        |  | 2.50€  | 1827  |