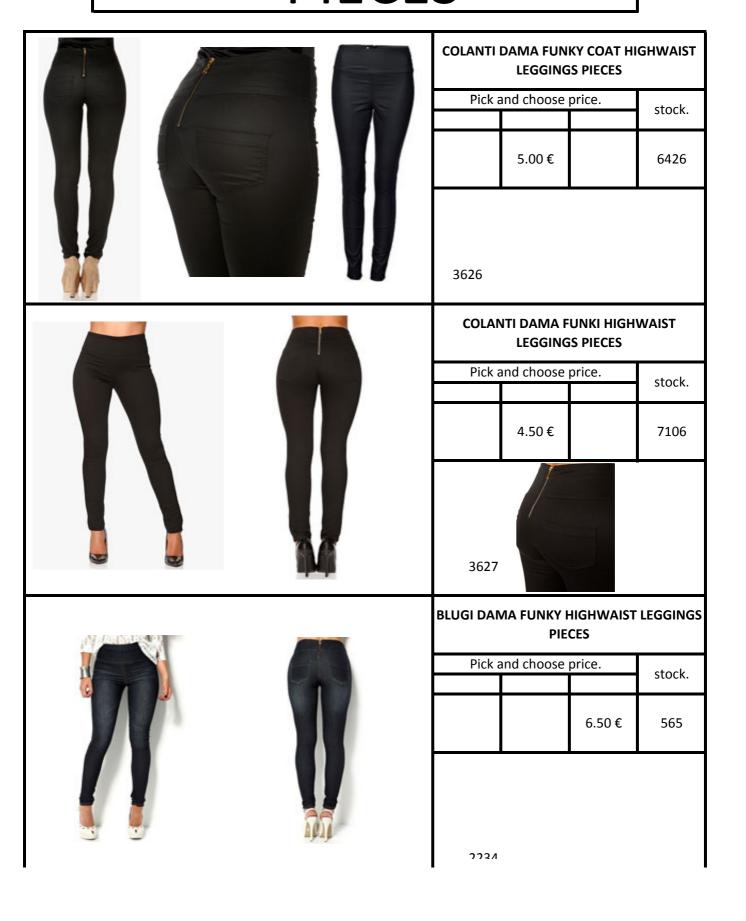

#### **CURELE DAMA PIECES**

| Pick and choose price. |  |        | ctock |
|------------------------|--|--------|-------|
|                        |  | stock. |       |
|                        |  | 2.50€  | 1827  |