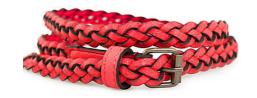

#### **CURELE DAMA PIECES**

| Pick and choose price. |  |        | ctock |
|------------------------|--|--------|-------|
|                        |  | stock. |       |
|                        |  | 2.50€  | 1827  |

2269