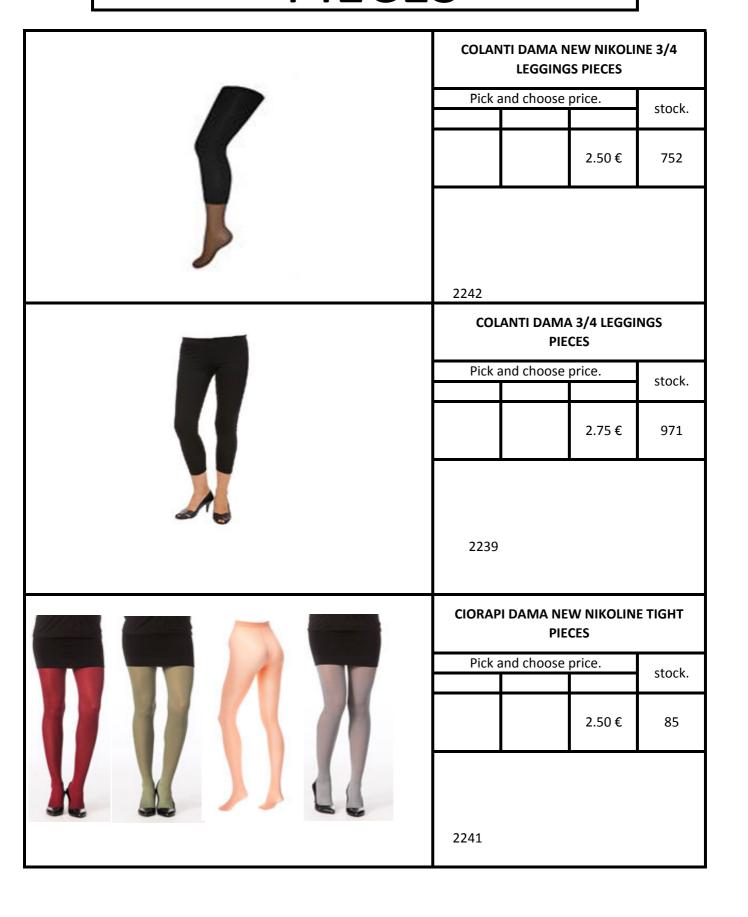

#### **CURELE DAMA PIECES**

| Pick and choose price. |  |        | ctock |
|------------------------|--|--------|-------|
|                        |  | stock. |       |
|                        |  | 2.50€  | 1827  |