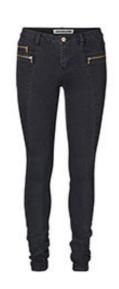

### BLUGI DAMA ZERO NW SUPER SLIM JEANS NOISY MAY

| Pick and choose price |        | Stock |
|-----------------------|--------|-------|
|                       | € 8.00 | 49    |