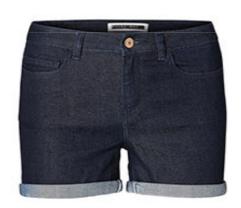

#### PANTALONI SCURTI DAMA LOCK NW SHORTS NOISY MAY

| Pick and choose price |        | Stock |
|-----------------------|--------|-------|
|                       | € 5.50 | 162   |

3831