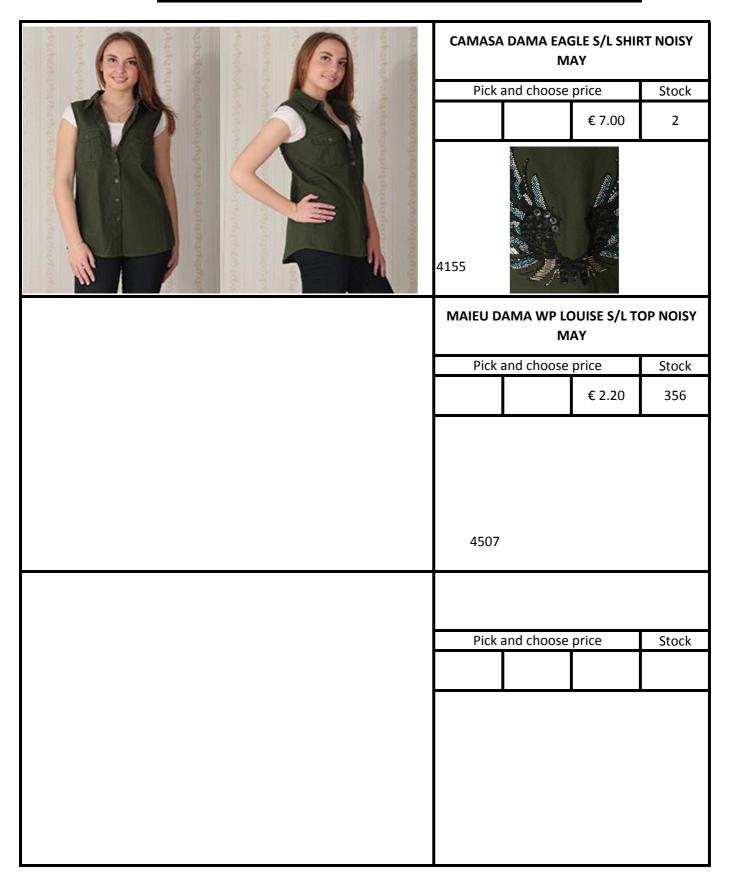

### CAMASA DAMA BARNEY S/S LONG SHIRT NOISY MAY

| Pick and choose price |        | Stock |
|-----------------------|--------|-------|
|                       | € 4.50 | 95    |

| TRICOU DAMA YEAH S/S TOP NOISY MAY |            |                 |       |
|------------------------------------|------------|-----------------|-------|
| Pick                               | and choose | price           | Stock |
|                                    |            | € 4.50          | 2     |
| 4180                               |            |                 |       |
|                                    | M          | CROPPED T<br>AY |       |
| Pick                               | and choose | price           | Stock |
|                                    |            | € 2.20          | 13    |
| 4535                               |            |                 |       |
|                                    |            |                 |       |
| Pick                               | and choose | price           | Stock |
|                                    |            |                 |       |
|                                    |            |                 |       |