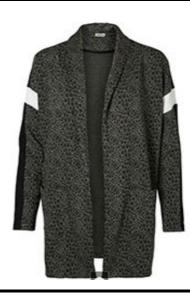

### CARDIGAN DAMA WP PATIENCE L/S CARDIGAN NOISY MAY

| Pick and choose price |        | Stock |
|-----------------------|--------|-------|
|                       | € 8.00 | 64    |

| PANTALONI DAMA DOUBLE NW LOOSE PANTS NOISY MAY |            |                          |          |
|------------------------------------------------|------------|--------------------------|----------|
| Pick and choose price                          |            | Stock                    |          |
|                                                |            | € 7.50                   | 127      |
| 4306                                           |            |                          |          |
|                                                | NOIS       | UNGLE LOO<br>Y MAY       | SE PANTS |
| Pick                                           | and choose | price                    | Stock    |
|                                                |            | € 5.50                   | 5        |
| 4318                                           |            |                          |          |
|                                                |            | TI DAMA LO<br>CK NOISY M |          |
| Pick                                           | and choose | price                    | Stock    |
|                                                |            | € 4.50                   | 12       |
|                                                |            |                          |          |
| 4568                                           |            |                          |          |