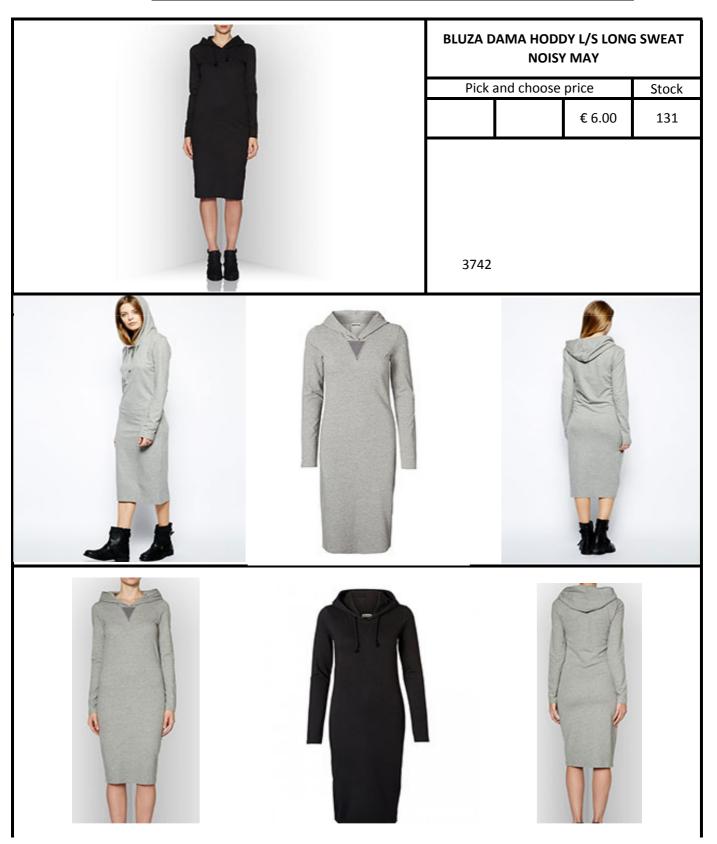

#### ROCHIE DAMA WP LISA S/S SWEAT DRESS NOISY MAY

| Pick and choose price |        | Stock |
|-----------------------|--------|-------|
|                       | € 5.00 | 33    |

3818