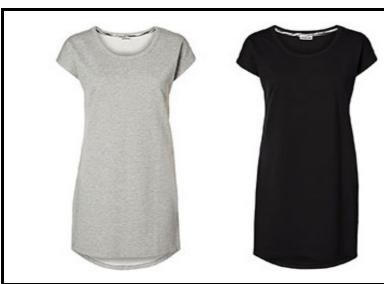

#### ROCHIE DAMA WP LISA S/S SWEAT DRESS NOISY MAY

| Pick and choose price |        | Stock |
|-----------------------|--------|-------|
|                       | € 5.00 | 33    |

3818