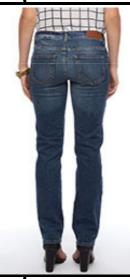

#### BLUGI DAMA EMMA NW REGULAR JEANS NOISY MAY

| Pick and choose price |        | Stock |
|-----------------------|--------|-------|
|                       | € 7.00 | 255   |

3844