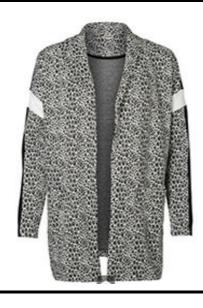

### CARDIGAN DAMA WP PATIENCE L/S CARDIGAN NOISY MAY

| Pick and choose price |        | Stock |
|-----------------------|--------|-------|
|                       | € 8.00 | 64    |

| PANTALONI DAMA DOUBLE NW LOOSE PANTS NOISY MAY |            |                          |          |
|------------------------------------------------|------------|--------------------------|----------|
| Pick and choose price                          |            | Stock                    |          |
|                                                |            | € 7.50                   | 127      |
| 4306                                           |            |                          |          |
|                                                | NOIS       | UNGLE LOO<br>Y MAY       | SE PANTS |
| Pick                                           | and choose | price                    | Stock    |
|                                                |            | € 5.50                   | 5        |
| 4318                                           |            |                          |          |
|                                                |            | TI DAMA LO<br>CK NOISY M |          |
| Pick                                           | and choose | price                    | Stock    |
|                                                |            | € 4.50                   | 12       |
|                                                |            |                          |          |
| 4568                                           |            |                          |          |