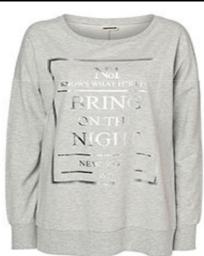

### BLUZA DAMA MICHAEL L/S SWEAT NOISY MAY

| Pick and choose price |        | Stock |
|-----------------------|--------|-------|
|                       | € 5.50 | 51    |