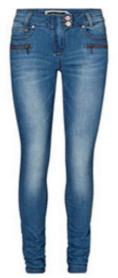

### BLUGI DAMA ZERO NW SUPER SLIM JEANS NOISY MAY

| Pick and choose price |        | Stock |
|-----------------------|--------|-------|
|                       | € 8.00 | 49    |