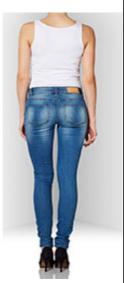

### BLUGI DAMA ZERO NW SUPER SLIM JEANS NOISY MAY

| Pick and choose price |        | Stock |
|-----------------------|--------|-------|
|                       | € 8.00 | 49    |