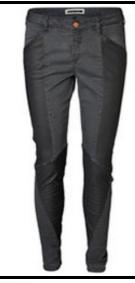

#### PANTALONI DAMA BEAT NW TIGHT OIL BA607 PANT NOISY MAY

| Pick and choose price |        | Stock |
|-----------------------|--------|-------|
|                       | € 8.00 | 50    |

3764