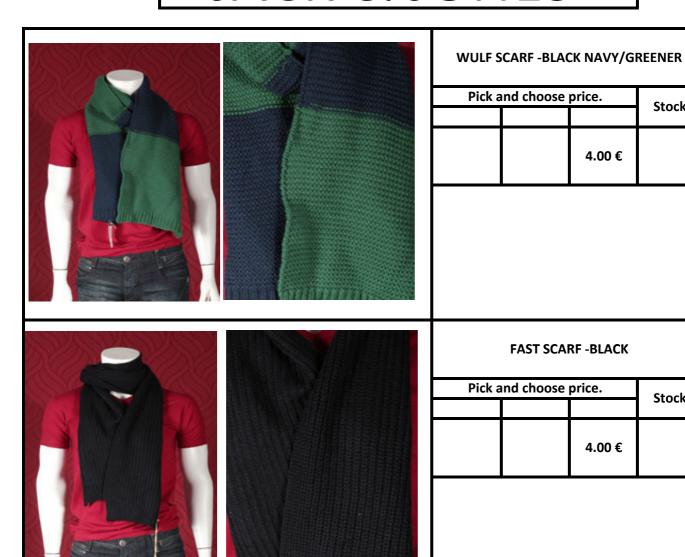

| WULF S | CARF -BLA | CK NAVY /G | OLDEN  |
|--------|-----------|------------|--------|
| Pick a | nd choose | price.     | Stock. |
|        |           | 4.00 €     | 676    |

2492

| WULF SCARF -BLACK | NAVY/BURGUNDY |
|-------------------|---------------|
|-------------------|---------------|

| <del> </del> |  |        | Stock. |
|--------------|--|--------|--------|
|              |  | 4.00 € |        |