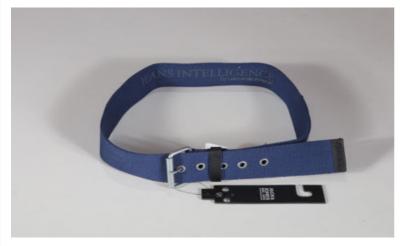

#### 2441---hump-belt-supply

| Pick and choose | price. | Stock. |
|-----------------|--------|--------|
|                 |        | Stock. |
|                 | 4.50 € |        |

| 2441jacl        | k-canvas-belt | t      |
|-----------------|---------------|--------|
| Pick and choose | e price.      | Stock. |
|                 |               | Stock. |
|                 | 4.50 €        |        |