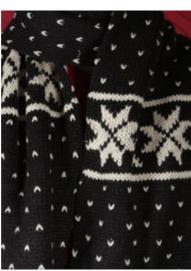

#### **CROSS SCARF -BLACK/WHITE**

| Pick and choose price. |  |        | Stock. |
|------------------------|--|--------|--------|
|                        |  |        | Stock. |
|                        |  | 4.00 € |        |