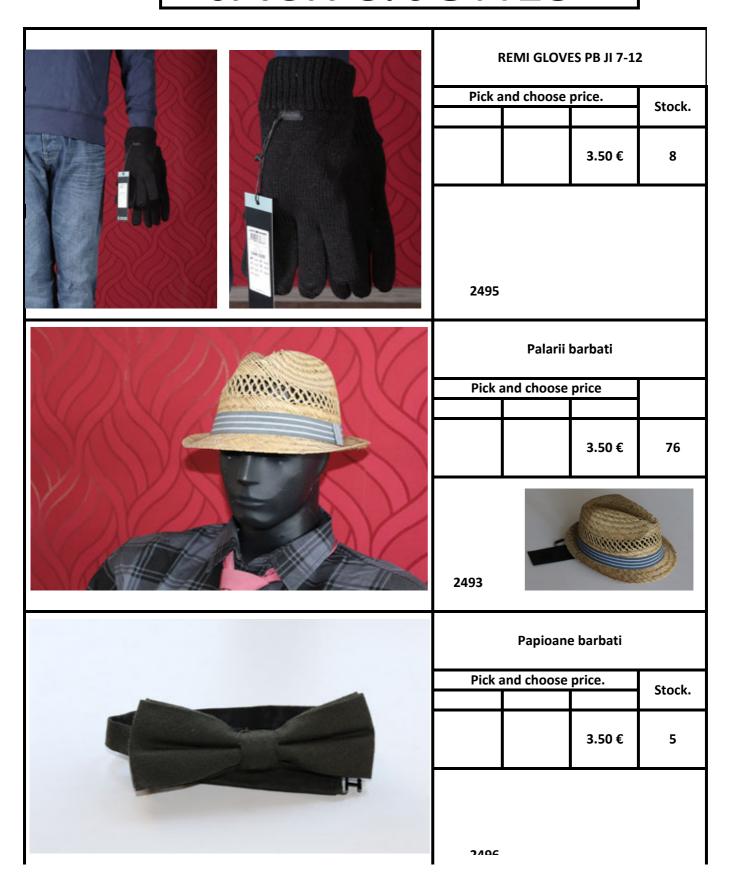

#### **NORWEGIAN HAT PR 9-11-12**

| Pick and choose price. |  | Stock. |     |
|------------------------|--|--------|-----|
|                        |  | Stock. |     |
|                        |  | 4.00 € | 243 |
|                        |  |        |     |