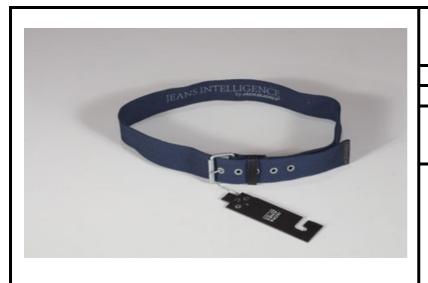

#### 2441---hump-belt-supply

| Pick and choose | price. | Stock. |
|-----------------|--------|--------|
|                 |        | Stock. |
|                 | 4.50 € |        |

| 2441jacl        | k-canvas-belt | t      |
|-----------------|---------------|--------|
| Pick and choose | e price.      | Stock. |
|                 |               | Stock. |
|                 | 4.50 €        |        |