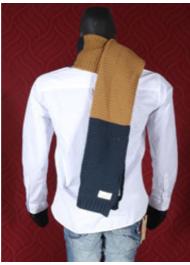

| WULF S | CARF -BLA | CK NAVY /G | OLDEN  |
|--------|-----------|------------|--------|
| Pick a | nd choose | price.     | Stock. |
|        |           | 4.00 €     | 676    |

2492

| WULF SCARF -BLACK | NAVY/BURGUNDY |
|-------------------|---------------|
|-------------------|---------------|