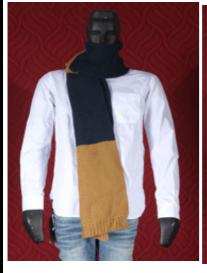

| WULF S | CARF -BLA | CK NAVY /G | OLDEN  |
|--------|-----------|------------|--------|
| Pick a | nd choose | price.     | Stock. |
|        |           | 4.00 €     | 676    |

2492

| WULF SCARF -BLACK | NAVY/BURGUNDY |
|-------------------|---------------|
|-------------------|---------------|