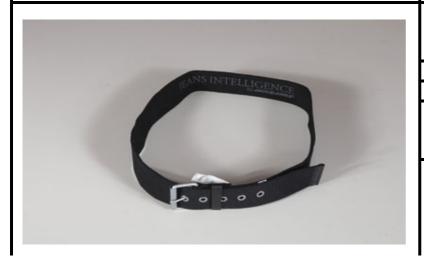

#### 2441---hump-belt-supply

| Pick and choose | price. | Stock. |
|-----------------|--------|--------|
|                 |        | Stock. |
|                 | 4.50 € |        |

| 2441jacl        | k-canvas-belt | t      |
|-----------------|---------------|--------|
| Pick and choose | e price.      | Stock. |
|                 |               | Stock. |
|                 | 4.50 €        |        |