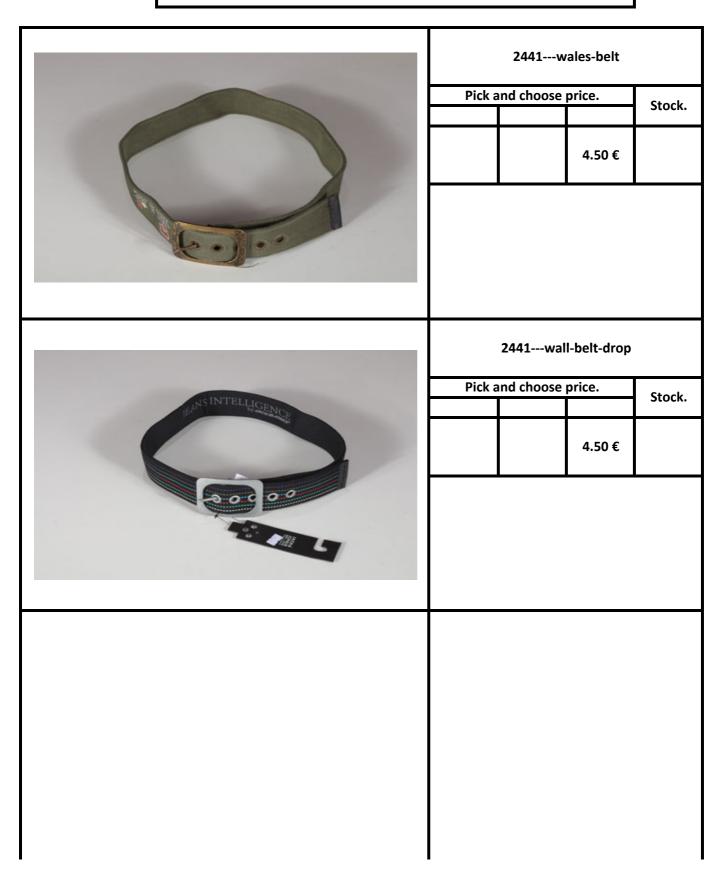

| CA     | ACIULA2441 | Lanton-be | elt    |
|--------|------------|-----------|--------|
| Pick a | nd choose  | price.    | Stock. |
|        |            |           | Stock. |
|        |            | 4.50 €    |        |