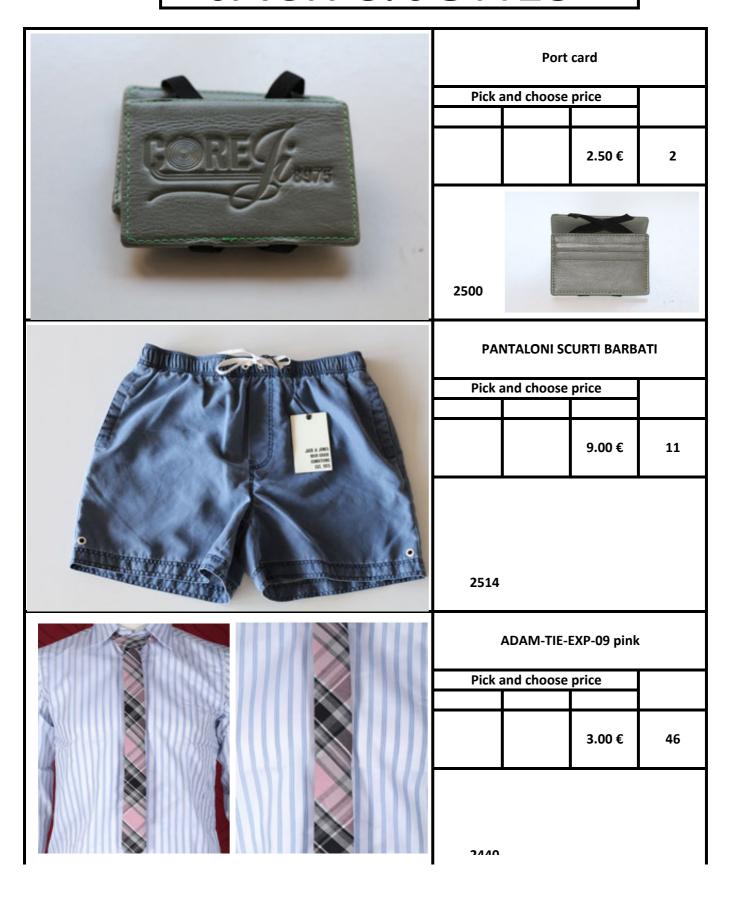

| FINALE-TIE-PR-2011 dots  Pick and choose price.  Stock.  3.00 €    |
|--------------------------------------------------------------------|
| FINALE-TIE-PR-2011 squares  Pick and choose price.  Stock.  3.00 € |
| LANTA-TIE  Pick and choose price.  Stock.  3.00 €                  |