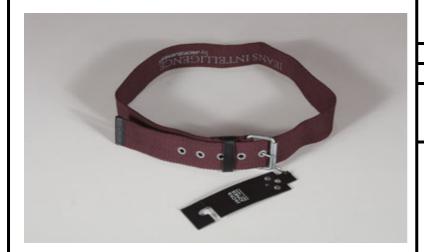

#### 2441---hump-belt-supply

| Pick and choose | price. | Stock. |
|-----------------|--------|--------|
|                 |        | Stock. |
|                 | 4.50 € |        |

| 2441jacl        | k-canvas-belt | t      |
|-----------------|---------------|--------|
| Pick and choose | e price.      | Stock. |
|                 |               | Stock. |
|                 | 4.50 €        |        |