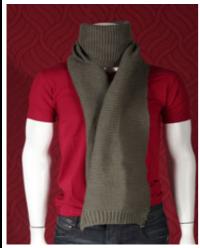

| JUBI SCARF-RETRO BROWN |  |        |        |
|------------------------|--|--------|--------|
| Pick and choose price. |  |        | Stock. |
|                        |  |        | Stock. |
|                        |  | 4.00 € |        |