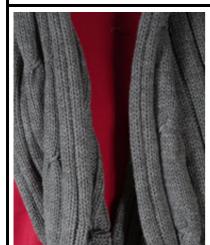

#### **HANDLE SCARF - GREY MELANGE**

Stock.

Stock.

| Pick and choose price. |  | Stock. |  |
|------------------------|--|--------|--|
|                        |  |        |  |
|                        |  | 4.00 € |  |