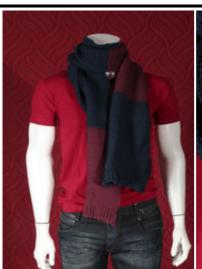

#### SPLEEN SCARF -SHADY GREY/BLACK

| Pick and choose price. |  |        | Stock. |
|------------------------|--|--------|--------|
|                        |  | Stock. |        |
|                        |  | 4.00 € |        |