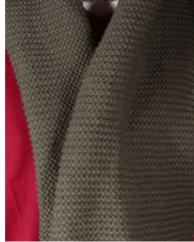

| JUBI SCARF-RETRO BROWN |  |        |        |
|------------------------|--|--------|--------|
| Pick and choose price. |  |        | Stock. |
|                        |  |        | Stock. |
|                        |  | 4.00 € |        |