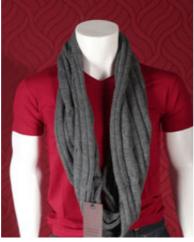

#### **HANDLE SCARF - GREY MELANGE**

Stock.

Stock.

| Pick and choose price. |  | Stock. |  |
|------------------------|--|--------|--|
|                        |  |        |  |
|                        |  | 4.00 € |  |