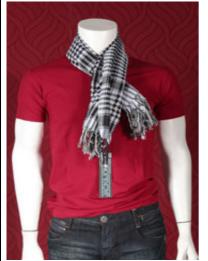

| WULF S | CARF -BLA | CK NAVY /G | OLDEN  |
|--------|-----------|------------|--------|
| Pick a | nd choose | price.     | Stock. |
|        |           | 4.00 €     | 676    |

2492





| WULF SCARF -BLACK | NAVY/BURGUNDY |
|-------------------|---------------|
|-------------------|---------------|

| <del> </del> |  |        | Stock. |
|--------------|--|--------|--------|
|              |  | 4.00 € |        |





#### **WAVW SCARF JI ORG-OLIVE NIGHT**

| Pick and choose price. |        | Stock. |
|------------------------|--------|--------|
|                        |        | Stock. |
|                        | 4.00 € |        |







#### **CROSS SCARF -BLACK/WHITE**

| Pick and choose price. |  |        | Stock. |
|------------------------|--|--------|--------|
|                        |  |        | Stock. |
|                        |  | 4.00 € |        |





#### **ABBA SCARF-CARIBBEAN GREEN**

| Pick and choose price. |        | Stock. |
|------------------------|--------|--------|
|                        |        | Stock. |
|                        | 4.00 € |        |





#### **WAVE SCARF-GOLD**

| Pick and choose price. |        | Stock. |
|------------------------|--------|--------|
|                        |        | Stock. |
|                        | 4.00 € |        |





| JUBI SCARF-RETRO BROWN |  |        |        |
|------------------------|--|--------|--------|
| Pick and choose price. |  |