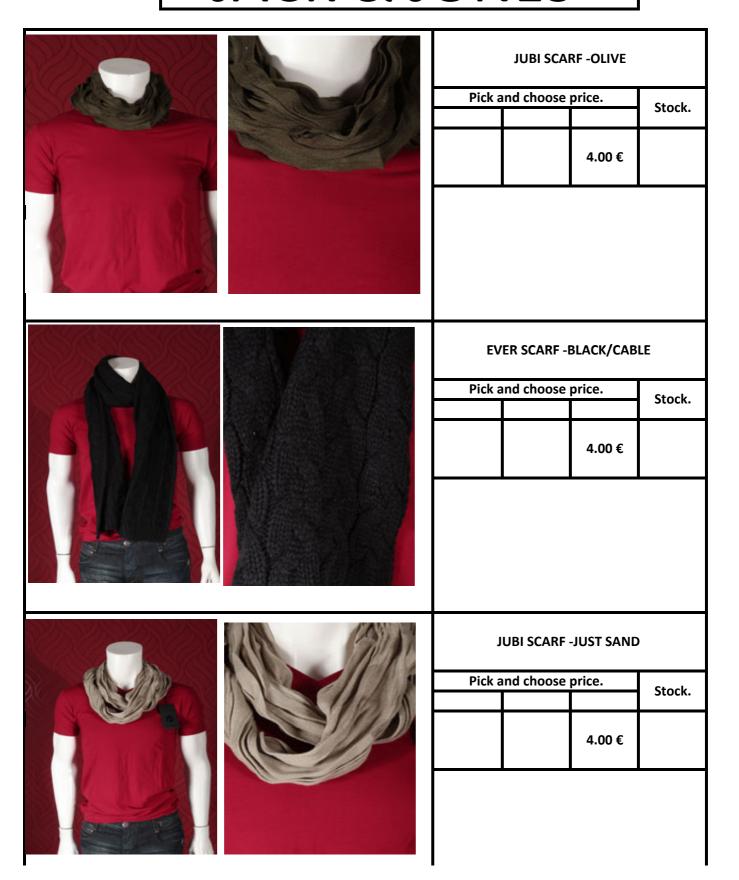

| WULF S | CARF -BLA | CK NAVY /G | OLDEN  |
|--------|-----------|------------|--------|
| Pick a | nd choose | price.     | Stock. |
|        |           | 4.00 €     | 676    |

2492





| WULF SCARF -BLACK | NAVY/BURGUNDY |
|-------------------|---------------|
|-------------------|---------------|

| <del> </del> |  |        | Stock. |
|--------------|--|--------|--------|
|              |  | 4.00 € |        |





#### **WAVW SCARF JI ORG-OLIVE NIGHT**

| Pick and choose price. |        | Stock. |
|------------------------|--------|--------|
|                        |        | Stock. |
|                        | 4.00 € |        |







#### **CROSS SCARF -BLACK/WHITE**

| Pick and choose price. |  |        | Stock. |
|------------------------|--|--------|--------|
|                        |  |        | Stock. |
|                        |  | 4.00 € |        |





#### **ABBA SCARF-CARIBBEAN GREEN**

| Pick and choose price. |        | Stock. |
|------------------------|--------|--------|
|                        |        | Stock. |
|                        | 4.00 € |        |





#### **WAVE SCARF-GOLD**

| Pick and choose price. |        | Stock. |
|------------------------|--------|--------|
|                        |        | Stock. |
|                        | 4.00 € |        |





| JUBI SCARF-RETRO BROWN |  |        |        |
|------------------------|--|--------|--------|
| Pick and choose price. |  |